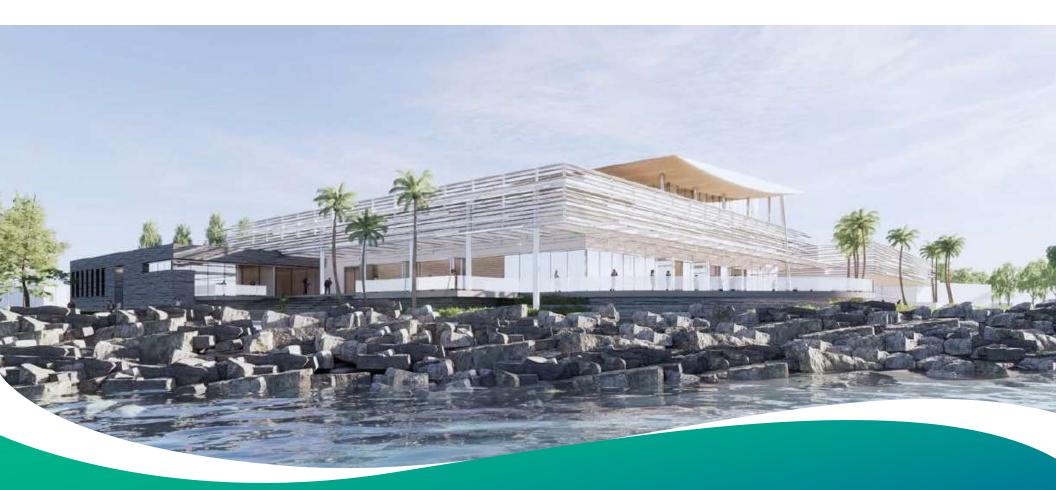

### Sheraton San Diego Hotel & Marina Ballroom Project Renderings

ATTACHMENT "C" TO AGENDA FILE NO. 2024-336





## **Existing & Proposed Event Space**



#### EXISTING CONDITIONS: 21,121 SF

2

#### PROPOSED BALLROOM PROJECT: 71,700 SF total





### Existing & Proposed Site Plan



**EXISTING CONDITIONS** 



PROPOSED SITE PLAN





# Sheraton Ballroom Project Renderings









8/21/2024



### Sheraton Ballroom Project Aesthetic Design







PRE-CAST CONCRETE PANEL OFF-WHITE

5

STOREFRONT GLAZING SYSTEM Clear CAST-IN-PLACE BOARD FORM ARCHITECTURAL CONCRETE HORIZONTAL ALUMINUM FIN SYSTEM White Anodized WOOD SLAT WALL