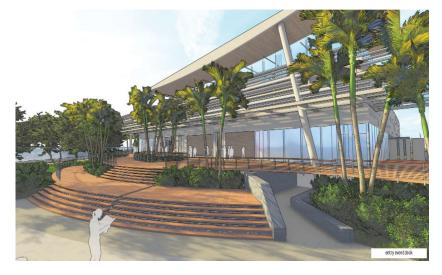

### Sheraton San Diego Hotel & Marina Ballroom Project Renderings

ATTACHMENT "C" TO AGENDA FILE NO. 2024-336





## **Existing & Proposed Event Space**



#### EXISTING CONDITIONS: 21,121 SF

2

#### PROPOSED BALLROOM PROJECT: 71,700 SF total





### Existing & Proposed Site Plan



**EXISTING CONDITIONS** 



PROPOSED SITE PLAN





# Sheraton Ballroom Project Renderings









8/21/2024



### Sheraton Ballroom Project Aesthetic Design







PRE-CAST CONCRETE PANEL OFF-WHITE

5

STOREFRONT GLAZING SYSTEM Clear CAST-IN-PLACE BOARD FORM ARCHITECTURAL CONCRETE HORIZONTAL ALUMINUM FIN SYSTEM White Anodized WOOD SLAT WALL