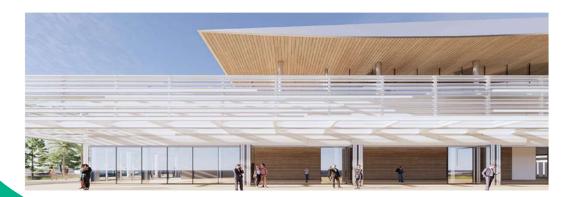

### Sheraton Ballroom Project Aesthetic Design

PRE-CAST CONCRETE PANEL OFF-WHITE

5

STOREFRONT GLAZING SYSTEM Clear CAST-IN-PLACE BOARD FORM ARCHITECTURAL CONCRETE HORIZONTAL ALUMINUM FIN SYSTEM White Anodized WOOD SLAT WALL