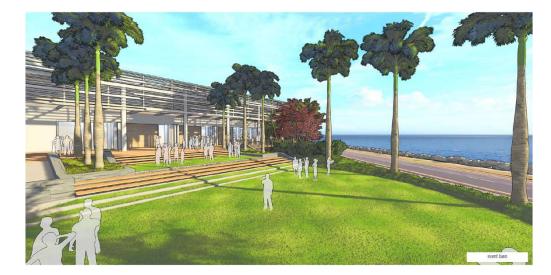

### Sheraton San Diego Hotel & Marina Ballroom Project Renderings

ATTACHMENT "C" TO AGENDA FILE NO. 2024-336





## **Existing & Proposed Event Space**



#### EXISTING CONDITIONS: 21,121 SF

2

#### PROPOSED BALLROOM PROJECT: 71,700 SF total





### Existing & Proposed Site Plan



**EXISTING CONDITIONS** 



PROPOSED SITE PLAN





# Sheraton Ballroom Project Renderings









8/21/2024



### Sheraton Ballroom Project Aesthetic Design







PRE-CAST CONCRETE PANEL OFF-WHITE

5

STOREFRONT GLAZING SYSTEM Clear CAST-IN-PLACE BOARD FORM ARCHITECTURAL CONCRETE HORIZONTAL ALUMINUM FIN SYSTEM White Anodized WOOD SLAT WALL