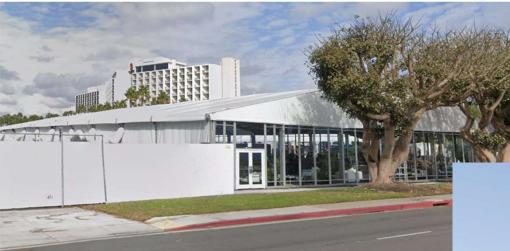

### Sheraton San Diego Hotel & Marina Ballroom Project Renderings

ATTACHMENT "C" TO AGENDA FILE NO. 2024-336





## **Existing & Proposed Event Space**



#### EXISTING CONDITIONS: 21,121 SF

2

#### PROPOSED BALLROOM PROJECT: 71,700 SF total





### Existing & Proposed Site Plan



**EXISTING CONDITIONS** 



PROPOSED SITE PLAN





# Sheraton Ballroom Project Renderings









8/21/2024



### Sheraton Ballroom Project Aesthetic Design







PRE-CAST CONCRETE PANEL OFF-WHITE

5

STOREFRONT GLAZING SYSTEM Clear CAST-IN-PLACE BOARD FORM ARCHITECTURAL CONCRETE HORIZONTAL ALUMINUM FIN SYSTEM White Anodized WOOD SLAT WALL