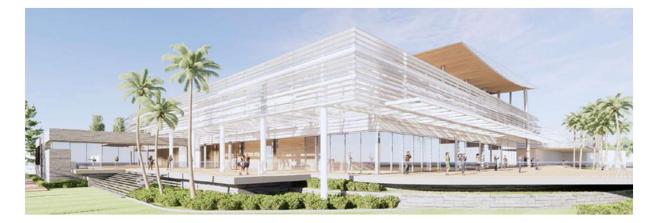

# Sheraton Ballroom Project Renderings

8/21/2024

### Sheraton Ballroom Project Aesthetic Design

PRE-CAST CONCRETE PANEL OFF-WHITE

5

STOREFRONT GLAZING SYSTEM Clear CAST-IN-PLACE BOARD FORM ARCHITECTURAL CONCRETE HORIZONTAL ALUMINUM FIN SYSTEM White Anodized WOOD SLAT WALL