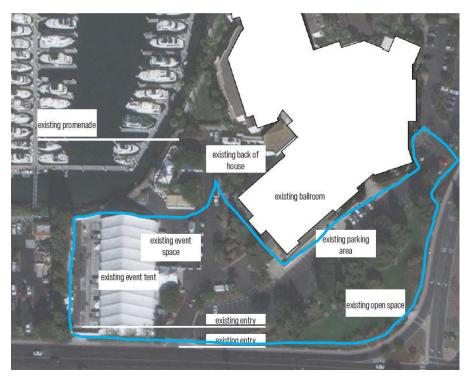

### Sheraton San Diego Hotel & Marina Ballroom Project Renderings

ATTACHMENT "C" TO AGENDA FILE NO. 2024-336





## **Existing & Proposed Event Space**



#### EXISTING CONDITIONS: 21,121 SF

2

#### PROPOSED BALLROOM PROJECT: 71,700 SF total





### Existing & Proposed Site Plan



**EXISTING CONDITIONS** 



PROPOSED SITE PLAN





# Sheraton Ballroom Project Renderings









8/21/2024



### Sheraton Ballroom Project Aesthetic Design







PRE-CAST CONCRETE PANEL OFF-WHITE

5

STOREFRONT GLAZING SYSTEM Clear CAST-IN-PLACE BOARD FORM ARCHITECTURAL CONCRETE HORIZONTAL ALUMINUM FIN SYSTEM White Anodized WOOD SLAT WALL