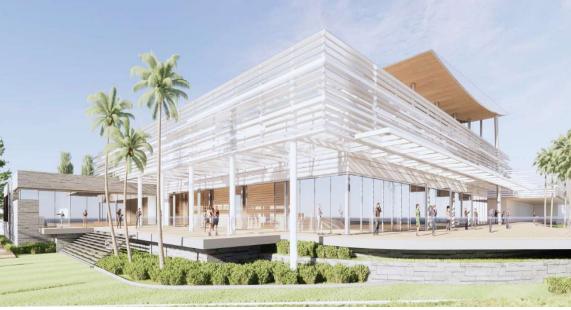

### Sheraton Ballroom Project Aesthetic Design

PRE-CAST CONCRETE PANEL OFF-WHITE

5

STOREFRONT GLAZING SYSTEM Clear CAST-IN-PLACE BOARD FORM ARCHITECTURAL CONCRETE HORIZONTAL ALUMINUM FIN SYSTEM White Anodized WOOD SLAT WALL