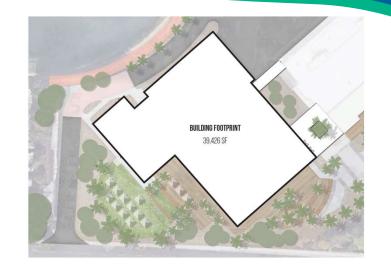

### Sheraton San Diego Hotel & Marina Ballroom Project Renderings

ATTACHMENT "C" TO AGENDA FILE NO. 2024-336





## **Existing & Proposed Event Space**



#### EXISTING CONDITIONS: 21,121 SF

2

#### PROPOSED BALLROOM PROJECT: 71,700 SF total





### Existing & Proposed Site Plan



**EXISTING CONDITIONS** 



PROPOSED SITE PLAN





# Sheraton Ballroom Project Renderings









8/21/2024



### Sheraton Ballroom Project Aesthetic Design







PRE-CAST CONCRETE PANEL OFF-WHITE

5

STOREFRONT GLAZING SYSTEM Clear CAST-IN-PLACE BOARD FORM ARCHITECTURAL CONCRETE HORIZONTAL ALUMINUM FIN SYSTEM White Anodized WOOD SLAT WALL