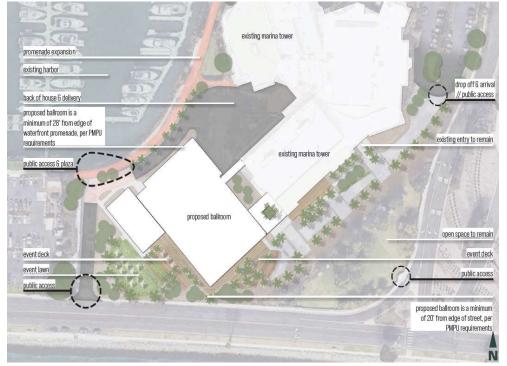

### Sheraton San Diego Hotel & Marina Ballroom Project Renderings

ATTACHMENT "C" TO AGENDA FILE NO. 2024-336





## **Existing & Proposed Event Space**



#### EXISTING CONDITIONS: 21,121 SF

2

#### PROPOSED BALLROOM PROJECT: 71,700 SF total





### Existing & Proposed Site Plan



**EXISTING CONDITIONS** 



PROPOSED SITE PLAN





# Sheraton Ballroom Project Renderings









8/21/2024



### Sheraton Ballroom Project Aesthetic Design







PRE-CAST CONCRETE PANEL OFF-WHITE

5

STOREFRONT GLAZING SYSTEM Clear CAST-IN-PLACE BOARD FORM ARCHITECTURAL CONCRETE HORIZONTAL ALUMINUM FIN SYSTEM White Anodized WOOD SLAT WALL